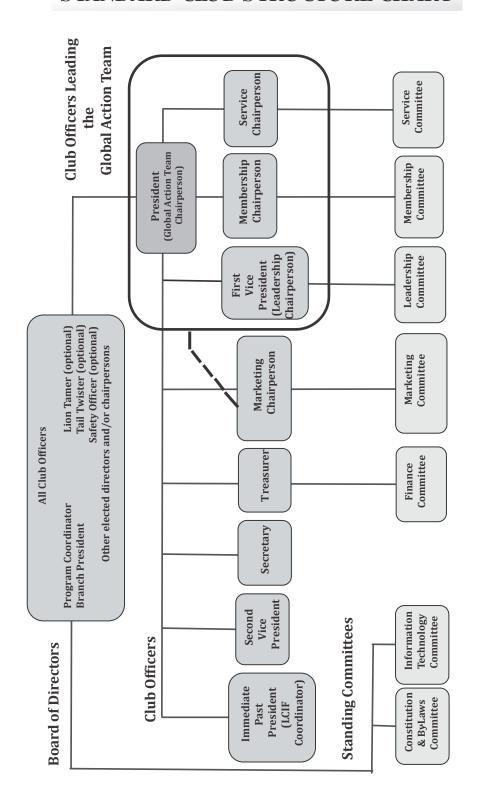

ome. We sincerely appeal all of you that, with the help and guidance of seniors from your club, your Zone & Region Chairperson, Cabinet Officers, Past District Governors and District Governor, achieve your desired goal and bring glory to your club along with our District and Lions International too.

Sincere thanks to District CEO Lion Sham Khandelwal, Cabinet Treasurer Lion Rajendra Goyal and Teammates of District Secretariat for their valuable guidance and unparallel support for this book.

Team District Secretariat is always with you in all your endeavours for bringing Glory to Lionism.

Let's Be the Change for Changing the World.

Warm Regards,

Lion Ashokkumar Mistry

District Cabinet Secretary L. Y.2023-2024



District 3234 D2 L. Y. 2023 - 2024



### STANDARD CLUB STRUCTURE CHART





District 3234 D2 L. Y. 2023 - 2024



### **OUR DISTRICT GOVERNOR'S MESSAGE**



Dear Lion Family,

At the outset, my deep gratitude to the entire LIONS fraternity for reposing your trust and faith in me for the role of District Governor for District 3234 D2, Lionistic year 2023 – 24. I am truly humbled and privileged to assume this honorary post and extend a warm welcome to all the leaders joining in this exciting and vibrant year of fun and fellowship and my heartfelt congratulations as we stand at this significant moment of embracing the task of leading our beloved District in this lionistic year.

Our beloved club LIONS, as you know, has a rich heritage, excellent record of service and dedicated membership committed to the cause of building relationships and improving the world thr