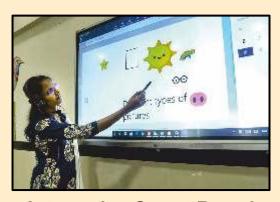

#### DISTRICT GOVERNOR'S SIGNATURE PROJECT

### INTERACTIVE WHITEBOARD / E-BOARDS / SMART INTERACTIVE BOARD

Interactive whiteboards allow children to interact with the learning material. They become a part of the lesson and can even teach each other. Their understanding of the subject is seen through touching, drawing, or writing on the board. Educational games can be played by the entire class.

Interactive whiteboards are an effective tool that allows teachers to engage their students in the lesson, making learning more fun, creative, and interesting.

Using the interactive whiteboards, teachers can show images, presentations, and videos to the whole class at the same time.

E-boards, also known as interactive whiteboards or smart boards, are the one of the most prominent Signature activities of the District Governor this year.

These boards play a crucial role in enhancing the learning experience and improving teachers' lives. By fostering collaboration, students become active participants, leading to increased engagement, and understanding. The ability to share files and access online resources empowers educators to enrich their lessons with up-to-date information and interactive content. Educational software on e-boards aids in conveying complex concepts effectively. Real-time assessment offers instant feedback, enabling timely interventions to address learning gaps. Moreover, e-boards promote environmental sustainability by reducing paper usage. Overall, these innovative tools create dynamic, technology-driven classrooms that pave the way for a more effective and modern education system.