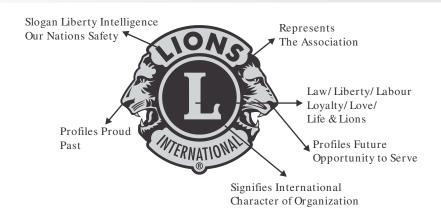

### LIONS INTERNATIONAL SYMBOL & LOGO INFORMATION

#### **DESIGNED BY MAURICE BLINK**

Approved by International Board 31st December, 1921

**Motto**: We serve

**Slogan**: Liberty Intelligence Our Nation's Safety

Flag: The flag of lionism is golden yellow with purple border and a six colour emblem

in the center.

Lionism means opportunity for fellowship and service. Let us do humanitarian service while enjoying fellowship.

District 3234 D2 L. Y. 2023 - 2024