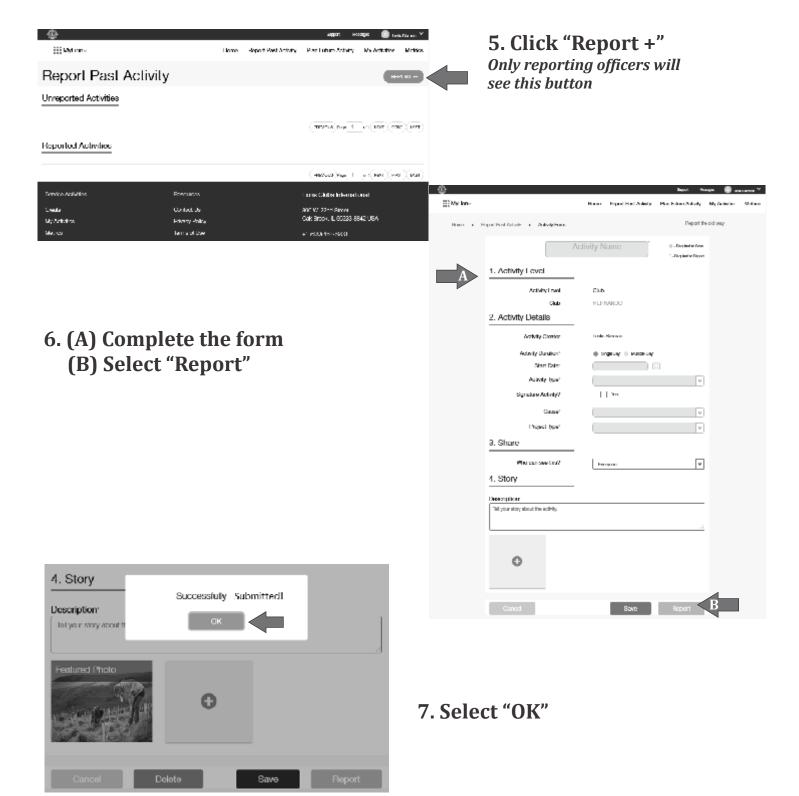

### **GUIDELINES**

- 1. It is essential that every month following three reports are to be sent to concerned officers:
  - **a) WMMR Report :-** Online Submission of monthly membership Reports to 'MY LCI' to Lions Clubs International **Website: www.lionsclubs.org**.
  - **b)** Administration Report: Online Submission of Administration monthly reporting to District Website: www.lionsdist323d2.in for each month. Refer Contest Rules printed in "The Game Changer" while preparing the report attach supporting documents, if available, for marks to be claimed.
  - c) Activity Report: Online Submission of monthly Activity reporting to 'MY LCI' to Lions Clubs International Website: www.lionsclubs.org and District Website: www.lionsdistrict3234d2.in for each month. Refer Contest Rules printed in "The Game Changer" while preparing the report. Attach supporting documents, if available, for marks to be claimed.
- 2. News paper clippings and photographs to be uploaded on District website and 'My LCI'
- 3. Club Secretary needs to preserve all the above report copies in his/her file as a Club record.
- 4. District office is always at your help for any clarification, verification or assistance.
- 5. Please forward all your reports as per the chart shown below. District office address Karve Road, Pune.
- 6. On line Reporting is preferred & you need not send hard copy if online reporting is done.

| REPORTS TO          | WMMR<br>Report | Administrative<br>Report | Activity<br>Report | Photographs | Newspaper<br>Clippings |
|---------------------|----------------|--------------------------|--------------------|-------------|------------------------|
| Lions International | <b>√</b>       |                          | <b>√</b>           | <b>√</b>    |                        |
| District Governor   | <b>√</b>       | ✓                        | ✓                  | <b>√</b>    | ✓                      |